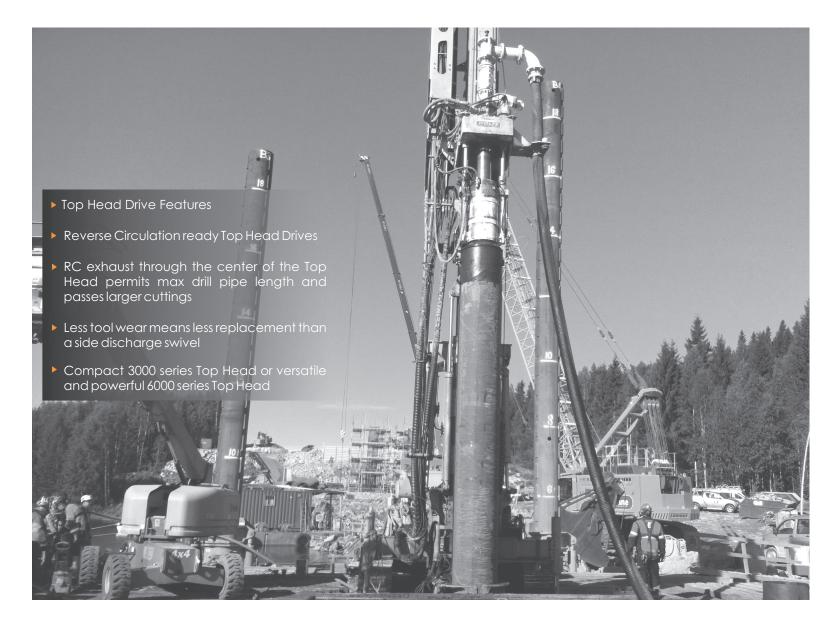

# TOP HEAD DRIVES

### Rotary Drives Designed for Reverse Circulation

Holte manufacturing began making Top Heads 25 years ago when it became clear that existing products on the market were not meeting the needs for RC drilling. Holte started machining gears and the RC Top Head Drive was born.

Over the last quarter century, our design has matured to be durable, dependable, and straightforward for easy maintenance. Top Heads are customizable for reverse circulation, grout through systems, tilting heads, and more.

#### **Powerful Top Drives in Two Sizes**

The 6000 series has a torque rating of up to 84,000 ft/lbs continuous, and 100,000 ft/lbs intermittent. The 6000 can run hammer sizes from 10"-40" and multi hammer drills up to 60".

The compact, yet powerful, 3000 series fits into the mast of smaller drill rigs. The 3000 features a continuous torque rating of 18,000 ft/lbs with intermittent operation up to 28,000 ft/lbs.