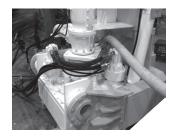

#### Gearbox

- Hydraulic Motors
- ▶ Built in Air Inlet Swivel
- ► Cuttings Discharge with replaceable wear seals
- Continuous Internal Oiler
- ▶ Bulkhead with hydraulic and air connections
- Provisions For Tilt Addition Upgrade
- Provisions For Casing Driver Mount Upgrade
- ▶ Slow rotation speeds for large diameters