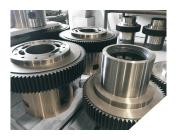

#### Gearbox

- Hydraulic Motors
- ▶ Built in Air Inlet Swivel
- ► Cuttings Discharge with replaceable wear seals
- Continuous Internal Oiler
- ▶ Bulkhead with hydraulic and air connections
- Provisions For Tilt Addition Upgrade
- Provisions For Casing Driver Mount Upgrade
- ▶ Slow rotation speeds for large diameters

| REVERSE CIRCULATION ROTARY TOP HEAD DRIVES RC |                      |                             |                             |                         |              |                   |
|-----------------------------------------------|----------------------|-----------------------------|-----------------------------|-------------------------|--------------|-------------------|
|                                               | Gear Box (L X W X H) | Torque-3 motors<br>(ft/lbs) | Torque-4 motors<br>(ft/lbs) | Center Hole<br>Diameter | RPM<br>Range | Diameter<br>Range |
| 3000                                          | 25.3" X 25.3" X 13"  | n/a                         | 18,000                      | 6"                      | 2-30         | 0"-30"            |
| 6000                                          | 32" X 34.9" X 13.6"  | 42,000                      | 84,000                      | 7.8"                    | 0.16-15      | 10"-40"/60"       |