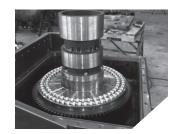

#### Gearbox

- Hydraulic Motors
- ▶ Built in Air Inlet Swivel
- ► Cuttings Discharge with replaceable wear seals
- Continuous Internal Oiler
- ▶ Bulkhead with hydraulic and air connections
- Provisions For Tilt Addition Upgrade
- Provisions For Casing Driver Mount Upgrade
- ▶ Slow rotation speeds for large diameters

| REVERSE CIRCULATION ROTARY TOP HEAD DRIVES RC |                      |                             |                             |                         |              |                   |
|-----------------------------------------------|----------------------|-----------------------------|-----------------------------|-------------------------|--------------|-------------------|
|                                               | Gear Box (L X W X H) | Torque-3 motors<br>(ft/lbs) | Torque-4 motors<br>(ft/lbs) | Center Hole<br>Diameter | RPM<br>Range | Diameter<br>Range |
| 3000                                          | 25.3" X 25.3" X 13"  | n/a                         | 18,000                      | 6"                      | 2-30         | 0"-30"            |
| 6000                                          | 32" X 34.9" X 13.6"  | 42,000                      | 84,000                      | 7.8"                    | 0.16-15      | 10"-40"/60"       |