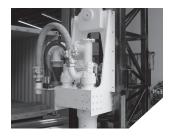

#### **Powerful Top Drives in Two Sizes**

The 6000 series has a torque rating of up to 84,000 ft/lbs continuous, and 100,000 ft/lbs intermittent. The 6000 can run hammer sizes from 10"-40" and multi hammer drills up to 60".

The compact, yet powerful, 3000 series fits into the mast of smaller drill rigs. The 3000 features a continuous torque rating of 18,000 ft/lbs with intermittent operation up to 28,000 ft/lbs.