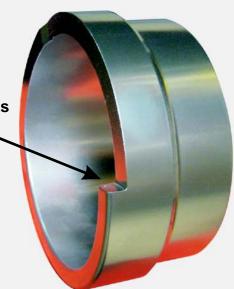

## Maximize your underreaming with a Holte URE

Designed to have a wider cutting edge where you need it most. The Holte oval shape places more cutting edge on the bore hole wall.

Notch that retracts the bit

Internal drive shoe style Machined and heat treated Drive Shoe.

Maximum Gauge Surface Contact