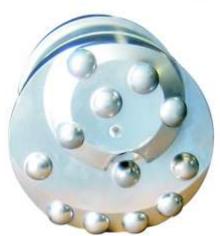

Internal drive shoe style Machined and heat treated Drive Shoe.

Maximum Gauge Surface Contact

Maximum Gauge Surface Contact