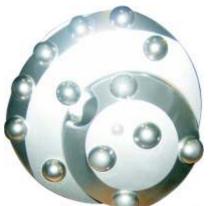

## HOLTE URE UNDERREAMER DRIVE SHOE STYLE

## Maximize your underreaming with a Holte URE

Designed to have a wider cutting edge where you need it most. The Holte oval shape places more cutting edge on the bore hole wall.

Notch that retracts the bit



Internal drive shoe style Machined and heat treated Drive Shoe.



Maximum Gauge Surface Contact



## HOLTE URE UNDERREAMER CASING DRIVER STYLE

## Maximize your underreaming with a Holte URE

Designed to have a wider cutting edge where you need it most. The Holte oval shape places more cutting edge on the bore hole wall.



The percussion underreamer along with a small compact **Holte Casing Driver** Model 140, which also serves as a diverter, will allow the casing to be placed easily.





Maximum Gauge Surface Contact