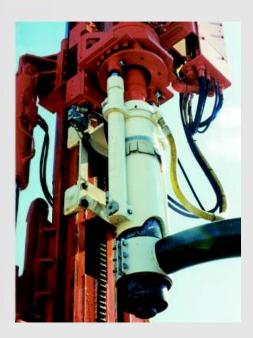

## HOLTE URE UNDERREAMER CASING DRIVER STYLE

## Maximize your underreaming with a Holte URE

Designed to have a wider cutting edge where you need it most. The Holte oval shape places more cutting edge on the bore hole wall.

The percussion underreamer along with a small compact **Holte Casing Driver** Model 140, which also serves as a diverter, will allow the casing to be placed easily.